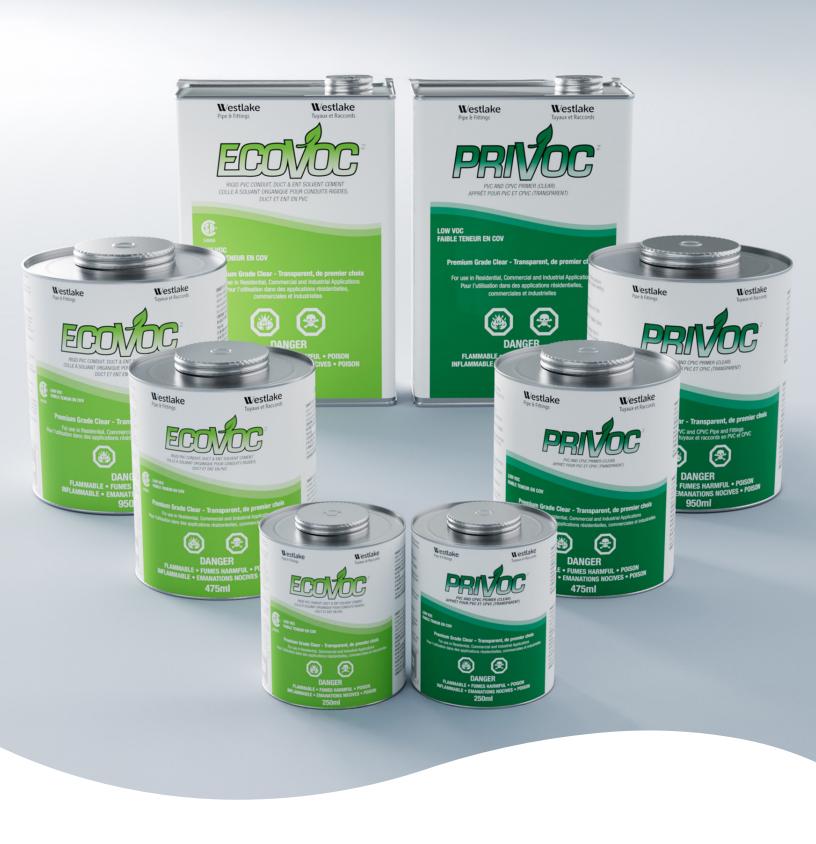

## **Ecovoc Solvent Cement and Privoc Primer**

Rigid PVC Conduit, Duct and ENT Solvent Cement PVC and CPVC Primer – Low VOC

### **Ecovoc Solvent Cement and Privoc Primer**

Rigid PVC Conduit, Duct and ENT Solvent Cement PVC and CPVC Primer – Low VOC

#### **ECOVOC SOLVENT CEMENT: PREMIUM GRADE CLEAR**

Ecovoc is a medium bodied solvent cement used for welding Rigid PVC Electrical Conduit, Duct and ENT pipe to Rigid Conduit fittings, creating a solid waterproof joint.

#### PRIVOC PRIMER: PVC AND CPVC PRIMER (CLEAR)

Privoc Primer is used for priming PVC pipe and fittings prior to solvent welding.

#### **ECOVOC SOLVENT CEMENT & PRIVOC PRIMER CAN SIZES:**

250ml, 475ml, 950ml and 4L