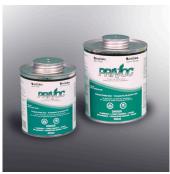

#### **ECOVOC SOLVENT CEMENT: PREMIUM GRADE CLEAR**

Ecovoc is a medium bodied solvent cement used for welding Rigid PVC Electrical Conduit, Duct and ENT pipe to Rigid Conduit fittings, creating a solid waterproof joint.

#### **ECOVOC SOLVENT CEMENT & PRIVOC PRIMER CAN SIZES:**

250ml, 475ml, 950ml and 4L